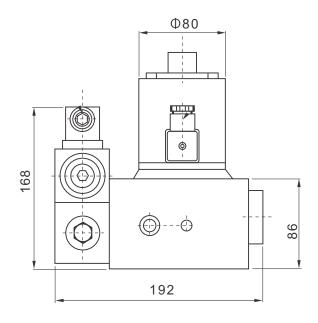

| Rated current (mA)                             | 750                    | 780                        | 820       |  |
| 1.Inner pressure loss 2.allowable backpressure | 1: 5bar                | 2: <5bar                   |           |  |
| Coil resistance (Ω)                            | 40                     | 10                         |           |  |
| Hysteresis                                     | <7%                    | <3%                        |           |  |
| Repeatability                                  | 1%                     |                            |           |  |
| Weight(kgs)                                    | 18                     |                            |           |  |

# **Symbol**



#### **Mounting size**

Unit: mm





Dimensions Unit: mm