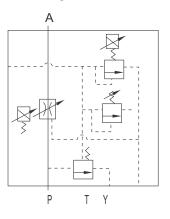

5l/min             | 8∼140bar                   | 10~210bar |  |
| Rated current (mA)                             | 750                    | 780                        | 820       |  |
| 1.Inner pressure loss 2.allowable backpressure | 1: 5bar                | 2: <5bar                   |           |  |
| Coil resistance (Ω)                            | 40                     | 10                         |           |  |
| Hysteresis                                     | <7%                    | <3%                        |           |  |
| Repeatability                                  | 1%                     |                            |           |  |
| Weight(kgs)                                    | 18                     |                            |           |  |

# **Symbol**



#### **Mounting size**

Unit: mm





Dimensions Unit: mm