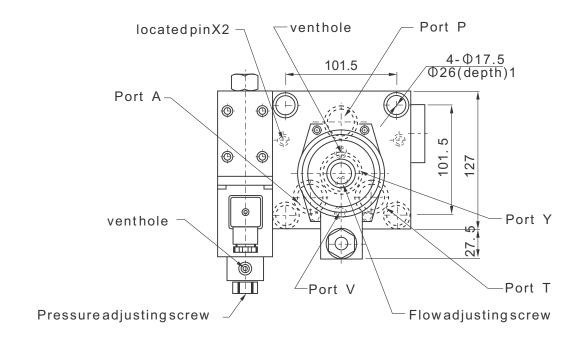

|
| Rated current (mA)                             | 750                    | 780                        | 820       |  |
| 1.Inner pressure loss 2.allowable backpressure | 1: 5bar                | 2: <5bar                   |           |  |
| Coil resistance (Ω)                            | 40                     | 10                         |           |  |
| Hysteresis                                     | <7%                    | <3%                        |           |  |
| Repeatability                                  | 1%                     |                            |           |  |
| Weight(kgs)                                    | 18                     |                            |           |  |

# **Symbol**



#### **Mounting size**

Unit: mm





Dimensions Unit: mm