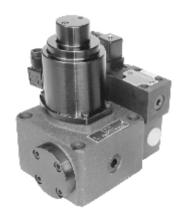

# "EFBG" Series Proportional Pressure and

**Flow Control Valves** 

EFBG series proportional pressure and flow control valves adopt two electrical loops to control pressure and flow of hydraulic system respectively. Using very small pressure drop to track load pressure and control the pump pressure, it is an energy-saving valve.