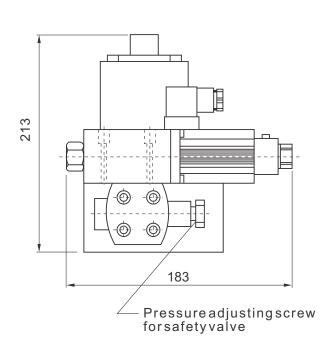

|
| Rated current (mA)                             | 750                    | 780                        | 820       |  |
| 1.Inner pressure loss 2.allowable backpressure | 1: 5bar                | 2: <5bar                   |           |  |
| Coil resistance (Ω)                            | 40                     | 10                         |           |  |
| Hysteresis                                     | <7%                    | <3%                        |           |  |
| Repeatability                                  | 1%                     |                            |           |  |
| Weight(kgs)                                    | 18                     |                            |           |  |

# **Symbol**



#### **Mounting size**

Unit: mm





Dimensions Unit: mm