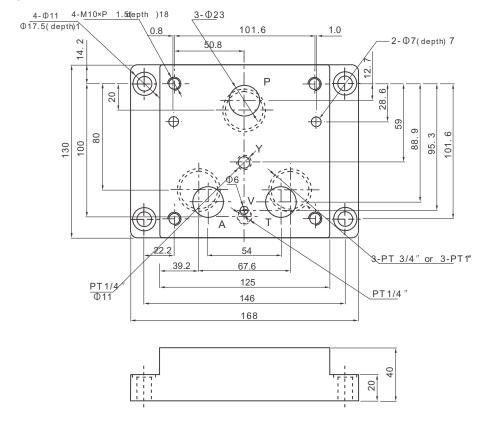

| 10~210bar |  |
| Rated current (mA)                             | 750                    | 780                        | 820       |  |
| 1.Inner pressure loss 2.allowable backpressure | 1: 5bar                | 2: <5bar                   |           |  |
| Coil resistance (Ω)                            | 40                     | 10                         |           |  |
| Hysteresis                                     | <7%                    | <3%                        |           |  |
| Repeatability                                  | 1%                     |                            |           |  |
| Weight(kgs)                                    | 18                     |                            |           |  |

# **Symbol**



#### **Mounting size**

Unit: mm





Dimensions Unit: mm